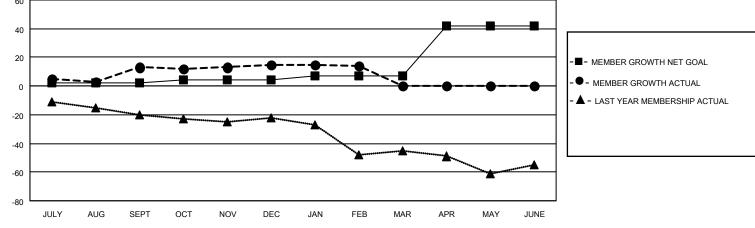

## LOCATION PENNSYLVANIA

District 14 B

Results as of: 2/28/2022

| Clubs                 |               |           |               | Members               |                         |                         |                                                    |
|-----------------------|---------------|-----------|---------------|-----------------------|-------------------------|-------------------------|----------------------------------------------------|
| RESULTS FOR 2021-2022 |               |           |               | RESULTS FOR 2021-2022 |                         |                         |                                                    |
| QUARTER               | NEW CLUB GOAL | NEW CLUBS | DROPPED CLUBS | QUARTER ME            | MBER GROWTH NET<br>GOAL | MEMBER GROWTH<br>ACTUAL | DROPPED<br>MEMBERS ACTUAL<br>(including transfers) |
| JULY/AUG/SEPT         | 0             | 0         | 1             | JULY/AUG/SEPT         | 2                       | 30                      | 16                                                 |
| OCT/NOV/DEC           | 0             | 0         | 0             | OCT/NOV/DEC           | 2                       | 10                      | 8                                                  |
| JAN/FEB/MAR           | 0             | 0         | 0             | JAN/FEB/MAR           | 3                       | 2                       | 3                                                  |
| APR/MAY/JUNE          | 0             | 0         | 0             | APR/MAY/JUNE          | 35                      | 0                       | 0                                                  |